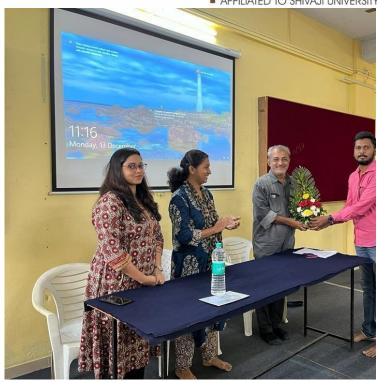

## **PROOFS & DOCUMENTS ATTACHED:**

Photo:

Students during workshop

■ AFFILIATED TO SHIVAJI UNIVERSITY, KOLHAPUR ■ NAAC ACCREDITED WITH `B` GRADE ■

Id.Supriya More, Ar Deepali Damugde and Ar Prasad Nidsosi welcome Mr.Raja Godkar sir