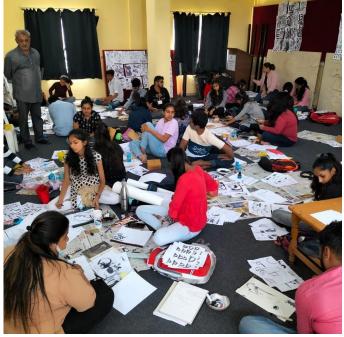

## **PROOFS & DOCUMENTS ATTACHED:**

Photo:

Students during workshop

■ AFFILIATED TO SHIVAJI UNIVERSITY, KOLHAPUR ■ NAAC ACCREDITED WITH `B` GRADE ■

Id.Supriya More, Ar Deepali Damugde and Ar Prasad Nidsosi welcome Mr.Raja Godkar sir