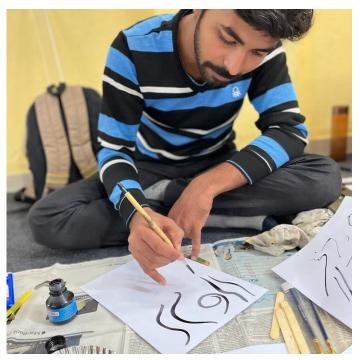

## **BRIEF INFORMATION ABOUT THE ACTIVITY:**

| Topic / Subject of the Activity | Calligraphy                                                                                                                                                                                                                                                                                                                                                                                      |
|---------------------------------|--------------------------------------------------------------------------------------------------------------------------------------------------------------------------------------------------------------------------------------------------------------------------------------------------------------------------------------------------------------------------------------------------|
| Objectives                      | To develop design skills with calligraphy                                                                                                                                                                                                                                                                                                                                                        |
| Outcome of the Activity         | 1. It is Meditative and relaxing 2. It helps develops fine motor skills and memory retention 3. We are most creative when we are using our hands 4. It helps us make sense of our thoughts and promotes critical thinking 5. It helps us gain confidence as we get better at the skill 6. It facilitates connections with other people After the workshop certificates given to the participants |

## **PROOFS & DOCUMENTS ATTACHED:**

Photo:

Students during workshop

■ AFFILIATED TO SHIVAJI UNIVERSITY, KOLHAPUR ■ NAAC ACCREDITED WITH `B` GRADE ■

Id.Supriya More, Ar Deepali Damugde and Ar Prasad Nidsosi welcome Mr.Raja Godkar sir